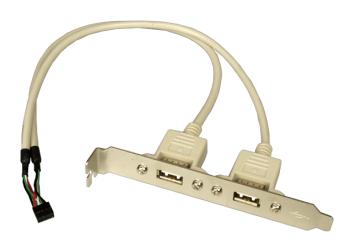

## CB-USB02A-RS

USB cable

## Specifications

| General          |                                                |
|------------------|------------------------------------------------|
| Output Connector | Board side: 1 x 8-pin (2x4) connector (2.0 mm) |
|                  | Device side: 2 x USB with I/O bracket          |
| Dimensions       |                                                |
| Dimensions       | Length: 30 cm                                  |