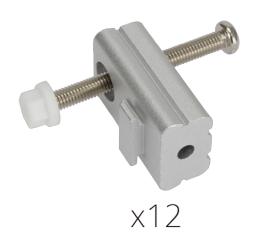

## PK-S24A

A set of Panel Mounting Kit is composed of a clamp and screw

## **Features**

Maritime Panel Mounting Kit

## Specifications

| Dimensions   |                           |
|--------------|---------------------------|
| Dimensions   | 222 x 432 x 252 mm        |
| Material     |                           |
| Material     | Aluminum                  |
| Weight       |                           |
| Weight       | 3.12 Kg                   |
| Key Features |                           |
| Key Features | 12 mounting kits for S24A |