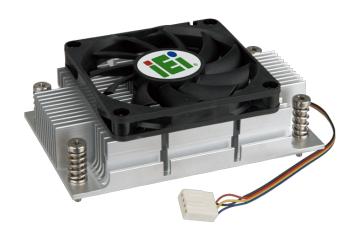

## CF-1150SF

IEI customized cooler for LGA1150 Intel CPU, RoHS

## Specifications

| CPU Solution          |                                                   |  |
|-----------------------|---------------------------------------------------|--|
| CPU Solution          | Intel Core i7/i5                                  |  |
| Socket Solution       |                                                   |  |
| Socket Solution       | LGA1150/LGA1151                                   |  |
| Dimensions            |                                                   |  |
| Dimensions            | 107*70*35mm                                       |  |
| Material              |                                                   |  |
| Material              | Al                                                |  |
| Bearing Type          |                                                   |  |
| Bearing Type          | Two-Ball                                          |  |
| Capability (Watt)     |                                                   |  |
| Capability (Watt)     | 54W                                               |  |
| an Speed (RPM)        |                                                   |  |
| Fan Speed (RPM)       | 4500                                              |  |
| Noise Level (dBA)     | se Level (dBA)                                    |  |
| Noise Level (dBA)     | 39                                                |  |
| ife Expectancy (hrs)  |                                                   |  |
| Life Expectancy (hrs) | 50000                                             |  |
| Weight                |                                                   |  |
| Weight                | 220g                                              |  |
| Key Features          |                                                   |  |
| Key Features          | IEI customized cooler for LGA1150 Intel CPU, RoHS |  |
|                       |                                                   |  |