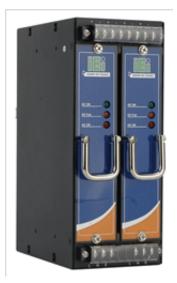

## DRP-R150C

150 W, Singe Output 24V Continuous Output Power,Power Sharing, Redundancy Function and DIN-Rail Mounting

## **Features**

- » With DIN-rail mounting
- » Power sharing and redundant capability
- » 87% efficiency
- » Front pnel indicator