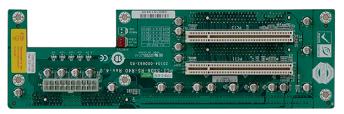

## PCI-5SD6

2U chassis backplane with four PCI slots

## **Features**

- » 6 x PCI Slot L2+R2
- » Support ATX mode

## **Specifications**

| I/O Interface |                    |
|---------------|--------------------|
| Expansion     | 6 x PCI Slot L2+R2 |
| Power         |                    |
| Power Supply  | Support ATX mode   |