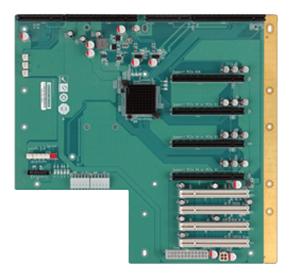

## PXE-9S2

9-slot PICMG 1.3 backplane, one PCIe x16 with x16 slot, 3 PCIe x4 with x16 slots, four PCI slots RoHS

## **Specifications**

| Physical Characteristics |                                     |
|--------------------------|-------------------------------------|
| Mounting                 | RACK-3000G                          |
|                          | RACK-305G                           |
|                          | RACK-360G                           |
| Dimensions (LxWxH) (mm)  | 191.8 X 311.15                      |
| I/O Interface            |                                     |
| I/O Interface            | 4 x Internal USB 2.0 :by Pin Header |
| Expansion                | 1 x PCIe x16                        |
|                          | 3 x PCIe x4                         |
|                          | 4 x PCI Slot                        |
| Power                    |                                     |
| Power Supply             | 24+4-pin ATX                        |