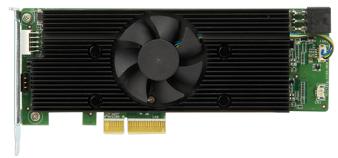

# Mustang-V100-MX8

Computing Accelerator Card with 8 x Movidius Myriad X MA2485 VPU, PCIe gen2 x4 interface, RoHS

#### **Features**

- » Half-Height, Half-Length, Single-slot compact size
- » Low power consumption, approximate 25W
- » Supported OpenVINO  $^{\mathrm{IM}}$  toolkit, AI edge computing ready device
- » Eight Intel® Movidius™ Myriad™ X VPU can execute multiple topologies simultaneously.