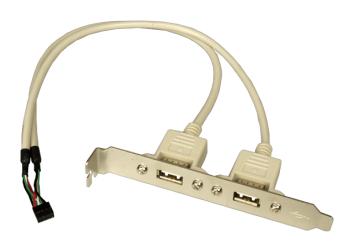

## CB-USB02A-RS

USB cable

## Specifications

| General          |                                                |
|------------------|------------------------------------------------|
| Output Connector | Board side: 1 x 8-pin (2x4) connector (2.0 mm) |
|                  | Device side: 2 x USB with I/O bracket          |
| Dimensions       |                                                |
| Dimensions       | Length: 30 cm                                  |