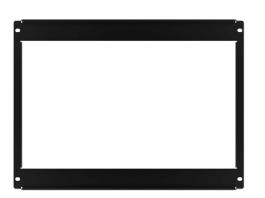

### Specifications

DimensionsDimensions482x352x17 (LxWxD mm)MaterialMaterialMaterialSECC for rack mount bracket and SPCC for supporting framesWeightSECC for rack mount bracket and SPCC for supporting framesWeight3.12 KgColorPMS BLACK C (Small Texture)Key FeaturesStandard 19" Rack Mount Kit for PPC-FW19D and PPC-FW19C series

# Standard 19" Rack Mount Kit for PPC-FW19D and PPC-FW19C series

#### **Features**

Rack Mount Kit