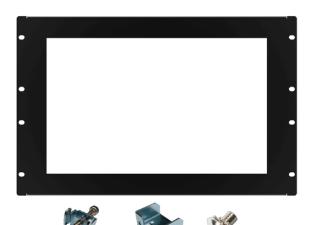

## FRKW15D

Standard 19" Rack Mount Kit for DM-FW15A

## **Features**

Rack Mount Kit

## Specifications

| Dimensions   |                                                            |
|--------------|------------------------------------------------------------|
| Dimensions   | 482x308x17 (LxWxD mm)                                      |
| Material     |                                                            |
| Material     | SECC for rack mount bracket and SPCC for supporting frames |
| Weight       |                                                            |
| Weight       | 3.12 Kg                                                    |
| Color        |                                                            |
| Color        | PMS BLACK C (Small Texture)                                |
| Key Features |                                                            |
| Key Features | Standard 19" Rack Mount Kit for DM-FW15A                   |