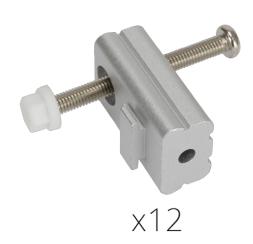

## PK-S24A

A set of Panel Mounting Kit is composed of a clamp and screw

## **Features**

Maritime Panel Mounting Kit

## **Specifications**

| Dimensions   |                           |
|--------------|---------------------------|
| Dimensions   | 222 x 432 x 252 mm        |
| Material     |                           |
| Material     | Aluminum                  |
| Weight       |                           |
| Weight       | 3.12 Kg                   |
| Key Features |                           |
| Key Features | 12 mounting kits for S24A |