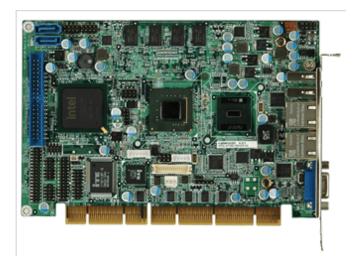

## PCISA-945GSE

Half-size PCISA CPU Card with Intel® Atom™ Processor

## **Features**

- » PCISA CPU card supports four PCI and ISA expansions
- » Intel® Atom™ N270 processors at 1.6GHz core speed with 533 MHz FSB and 512KB L2 cache
- » 512 MB of 533 MHz DDR2 SDRAM on board
- » Supports VGA, HDTV-out up to 1080i and 18-bit dualchannel LVDS with dual display support
- » Two SATA, one IDE, floppy and CF Type I/II for data storage
- » IEI One Key Recovery solution allows you to create rapid OS backup and recovery

## **Specifications**

| System                      | CPU                                   |
|-----------------------------|---------------------------------------|
| Chipset                     | Intel® 945GSE + ICH7M                 |
| Memory Max.                 | On-board 512 MB DDR2 533 MHz memory   |
|                             | One 200-pin (system memory max. 2GB)  |
|                             | 533MHz DDR2 SDRAM DIMM supported      |
| CPU Socket                  | On Board                              |
| I/O Interface               | Ethernet                              |
| Digital I/O                 | 1 x 8-bit digital I/O (2x5 pin)       |
| Display                     | VGA integrated in Intel® 945GSE       |
|                             | HDTV/TV supports NTSC/PAL and         |
|                             | HDTV resolution up to 1080i           |
|                             | 18-bit dual-channel LVDS              |
| Audio                       | Supports 7.1 channel HD audio or 5.1  |
|                             | channel AC'97 audio by IEI audio kits |
| Power                       | Power consumption                     |
| Environment                 | Operating Temperature                 |
| Humidity                    | 10% ~ 95%, non-condensing             |
| Option                      | iris                                  |
| Storage                     | Storage                               |
| Expansion Slots             | Expansion Slots                       |
| Watchdog Timer              | Watchdog Timer                        |
| CPU Cooler                  | CPU Cooler                            |
| I/O Interface               | I/O Interface                         |
| 1 x Internal RS-232         |                                       |
| 1 x Internal RS-232/422/485 |                                       |
| 4 x Internal USB 2.0        |                                       |
| 1 x LPT                     |                                       |