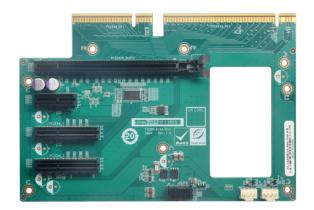

## TXCBP-XM81-4A

4-Slot Backplane

## **Features**

- » 4-slot backplane for TANK-XM81 series expansion chassis
- » One PCIe Gen 4 x16 & one PCIe Gen 3 x1 & two PCIe Gen 3 x4 slot
- » Two system fan connectors
- » Compatible chassis: TXC-XM81-4S-R10
- » Support an additional power supply board

## **Specifications**

| Form Factor                 |                                |
|-----------------------------|--------------------------------|
| Form Factor                 | TANK-XM81 series customization |
| System                      |                                |
| Cooling method / System Fan | 2 x 4-pin (1x4)                |
| Physical Characteristics    |                                |
| Mounting                    | TXC-XM81-4S                    |
|                             | TXC-XM81-G1                    |
| Dimensions (LxWxH) (mm)     | 175.8 x 119                    |
| I/O Interface               |                                |
| Expansion                   | 1 x PCIe x16 : Gen 4           |
|                             | 2 x PCIe x4 : Gen 3            |
|                             | 1 x PCIe x1 : Gen 3            |
| Power                       |                                |
| Power Supply                | 1 x 8-pin (2x4)                |