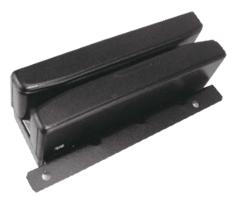

# AFL3P-W10MSR-U

Magnetic card reader with mounting bracket

### Features

- » Magnetic card reader with mounting bracket
- » Scan Rate: 100-1000mm/sec
- » Magnetic Card: IISO 7810-7813 and JISII
- » Tracks T1&T2&T3: Decording Density T1/T2/T3: 210/75/210 BPI Capacity T1/T2/T3: 79/40/107 Characters
- » Life Cycle: 300,000 passes