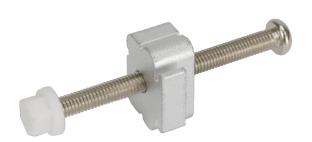

# PK-S24M

A set of Panel Mounting Kit is composed of a clamp and screw

#### **Features**

Maritime Panel Mounting Kit

x12