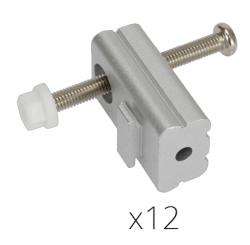

# PK-S24A

A set of Panel Mounting Kit is composed of a clamp and screw

#### **Features**

Maritime Panel Mounting Kit