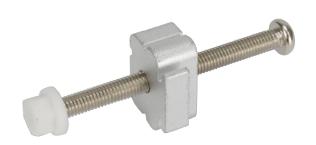

## PK-S19M

A set of Panel Mounting Kit is composed of a clamp and screw

## **Features**

Maritime Panel Mounting Kit

x11