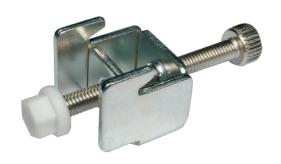

# FPK-14

A set of Panel Mounting Kit is composed of a clamp and screw

### **Features**

Panel Mounting Kit

x11