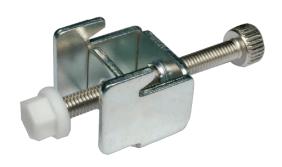

# FPK-12

A set of Panel Mounting Kit is composed of a clamp and screw

### **Features**

Panel Mounting Kit