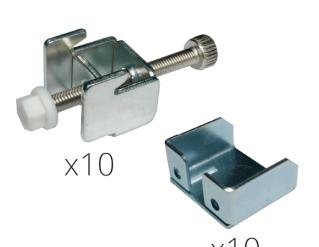

## FPK-02

A set of Panel Mounting Kit is composed of a clamp and screw

## **Features**

Panel Mounting Kit