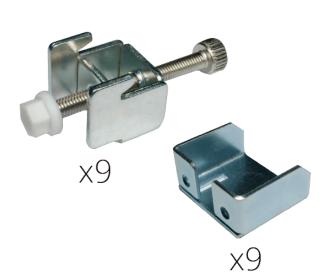

# FPK-01

A set of Panel Mounting Kit is composed of a clamp and screw

### **Features**

Panel Mounting Kit