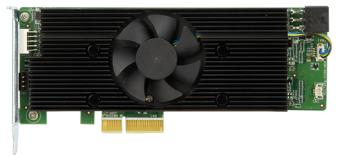

# Mustang-V100-MX8

Computing Accelerator Card with 8 x Movidius Myriad X MA2485 VPU, PCIe gen2 x4 interface, RoHS

#### **Features**

- » Half-Height, Half-Length, Single-slot compact size
- » Low power consumption ,approximate 25W
- » Supported OpenVINO  $^{\mathrm{IM}}$  toolkit, AI edge computing ready device
- » Eight Intel® Movidius™ Myriad™ X VPU can execute multiple topologies simultaneously.