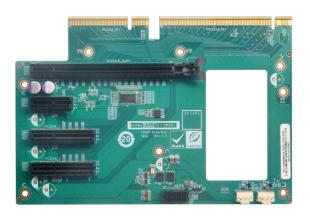

### 4-Slot Backplane

### Features

- » 4-slot backplane for TANK-XM81 series expansion chassis
- » One PCIe Gen 4 x16 & one PCIe Gen 3 x1 & two PCIe Gen 3 x4 slot
- » Two system fan connectors
- » Compatible chassis: TXC-XM81-4S-R10
- » Support an additional power supply board

# Specifications

| Form Factor                 |                                |
|-----------------------------|--------------------------------|
| Form Factor                 | TANK-XM81 series customization |
| System                      |                                |
| Cooling method / System Fan | 2 x 4-pin (1x4)                |
| Physical Characteristics    |                                |
| Mounting                    | TXC-XM81-4S                    |
|                             | TXC-XM81-G1                    |
| Dimensions (LxWxH) (mm)     | 175.8 x 119                    |
| I/O Interface               |                                |
| Expansion                   | 1 x PCIe x16 : Gen 4           |
|                             | 2 x PCIe x4 : Gen 3            |
|                             | 1 x PCIe x1 : Gen 3            |
| Power                       |                                |
| Power Supply                | 1 x 8-pin (2x4)                |