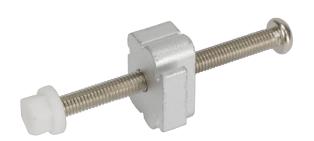

## PK-S24M

A set of Panel Mounting Kit is composed of a clamp and screw

## **Features**

Maritime Panel Mounting Kit

x12