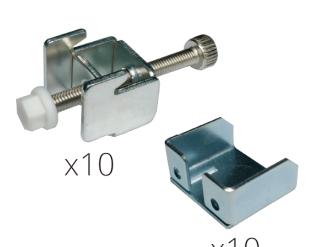

## FPK-02

A set of Panel Mounting Kit is composed of a clamp and screw

## **Features**

Panel Mounting Kit