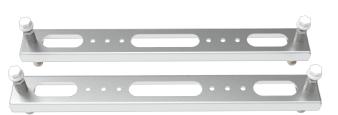

## AFL3PK-W07A

A set of Panel Mounting Kit is composed of a clamp, screw, and support frame

## **Features**

AFOLUX Panel Mounting Kit

## Specifications

| Dimensions   |                                                   |
|--------------|---------------------------------------------------|
| Dimensions   | 248 x 28 x 11.5 mm                                |
| Material     |                                                   |
| Material     | SPCC                                              |
| Weight       |                                                   |
| Weight       | 3.12 Kg                                           |
| Key Features |                                                   |
| Key Features | Panel mount kit for AFL3-W07A-AL and AFL3-W07A-BT |