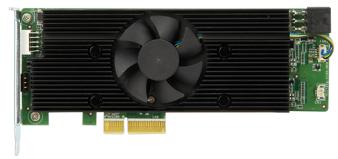

# Mustang-V100-MX8

Computing Accelerator Card with 8 x Movidius Myriad X MA2485 VPU, PCIe gen2 x4 interface, RoHS

#### **Features**

- » Half-Height, Half-Length, Single-slot compact size
- » Low power consumption ,approximate 25W
- » Supported OpenVINO  $\ensuremath{^{\text{\tiny{M}}}}$  toolkit, AI edge computing ready device
- » Eight Intel® Movidius™ Myriad™ X VPU can execute multiple topologies simultaneously.