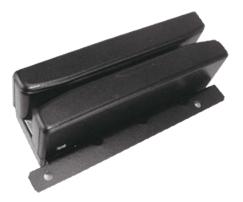

## AFL3P-W10MSR-U

Magnetic card reader with mounting bracket

## Features

- » Magnetic card reader with mounting bracket
- » Scan Rate: 100-1000mm/sec
- » Magnetic Card: IISO 7810-7813 and JISII
- » Tracks T1&T2&T3: Decording Density T1/T2/T3: 210/75/210 BPI Capacity T1/T2/T3: 79/40/107 Characters
- » Life Cycle: 300,000 passes