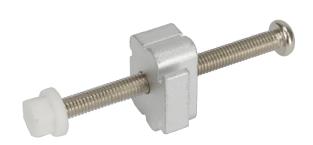

## PK-S19M

A set of Panel Mounting Kit is composed of a clamp and screw

## **Features**

Maritime Panel Mounting Kit

x11