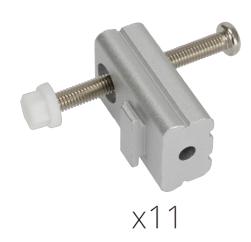

## PK-S19A

A set of Panel Mounting Kit is composed of a clamp and screw

## **Features**

Maritime Panel Mounting Kit