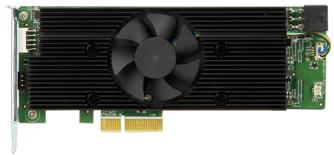

## Mustang-V100-MX8

Computing Accelerator Card with 8 x Movidius Myriad X MA2485 VPU, PCIe gen2 x4 interface, RoHS

- » Half-Height, Half-Length, Single-slot compact size
- » Low power consumption ,approximate 25W
- » Supported OpenVINO  $\ensuremath{^{\text{\tiny{M}}}}$  toolkit, AI edge computing ready device
- » Eight Intel® Movidius™ Myriad™ X VPU can execute multiple topologies simultaneously.