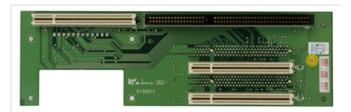

Embedded Computer > Single Board Computer > Backplane

## PCI-5SD5-RS

2U chassis backplane with four PCI slots



## **Features**

## Specifications

| Total Slot      | Total Slot |
|-----------------|------------|
| Expansion Slots | PCI Slot   |
| PSU Type        | PSU Type   |
| Chassis         | Chassis    |

## **Ordering Information**

| RACK-220GB      | 2U 6-slot Full-size Rackmount Chassis for PICMG 1.0 SBC and w/o PS/2 PSU,Black,RoHS |
|-----------------|-------------------------------------------------------------------------------------|
| PCI-5SD5-RS-R40 | 5 Slot Butterfly Backplane 10pcs/box;RoHS                                           |
| RACK-220GW      | 2U 6-slot Full-size Rackmount Chassis for PICMG 1.0 SBC and w/o PS/2 PSU,White,RoHS |