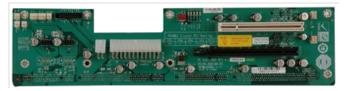

## PE-6SD2

5-slot backplane with one PCIe x16 slot, two PCIe x1 slots and one PCI slot