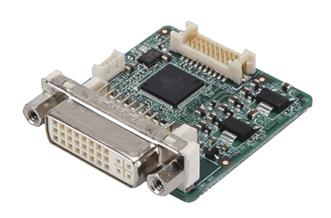

## LVDS-DVI

18-bit LVDS to DVI Converter Board, Resolution Support up to LVDS-DVI 1366x768 (Support IEI Model Only)

## **Features**

- » Provide DVI option for dual display output
- » Resolution supported: 1366x768, 1024x768, 800x600, 640x480
- » 18 or 24-bit LVDS to DVI converter board