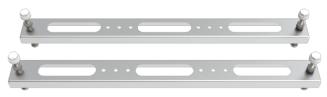

## AFL3RK-W10A

Standard 19" Rack Mount Kit for AFL3-W10A series

## **Features**

Rack Mount Kit

## Specifications

| Dimensions   |                                                            |  |
|--------------|------------------------------------------------------------|--|
| Dimensions   | 482x220x17 (LxWxD mm)                                      |  |
| Material     |                                                            |  |
| Material     | SECC for rack mount bracket and SPCC for supporting frames |  |
| Weight       |                                                            |  |
| Weight       | 3.12 Kg                                                    |  |
| Key Features |                                                            |  |
| Key Features | Standard 19" Rack Mount Kit for AFL3-W10A series           |  |