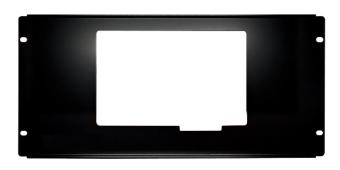

## AFL3RK-W10A

Standard 19" Rack Mount Kit for AFL3-W10A series

## **Features**

Rack Mount Kit

## Specifications

| Dimensions   |                                                            |  |
|--------------|------------------------------------------------------------|--|
| Dimensions   | 482x220x17 (LxWxD mm)                                      |  |
| Material     |                                                            |  |
| Material     | SECC for rack mount bracket and SPCC for supporting frames |  |
| Weight       |                                                            |  |
| Weight       | 3.12 Kg                                                    |  |
| Key Features |                                                            |  |
| Key Features | Standard 19" Rack Mount Kit for AFL3-W10A series           |  |