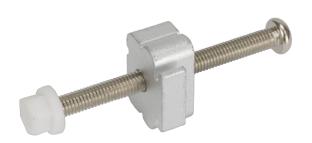

## PK-S24M

A set of Panel Mounting Kit is composed of a clamp and screw

## **Features**

Maritime Panel Mounting Kit

x12