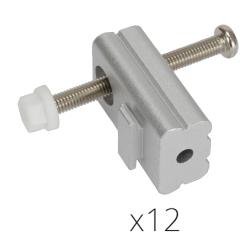

# PK-S24A

A set of Panel Mounting Kit is composed of a clamp and screw

#### **Features**

Maritime Panel Mounting Kit