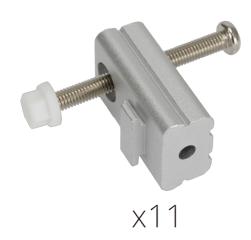

# PK-S19A

A set of Panel Mounting Kit is composed of a clamp and screw

### **Features**

Maritime Panel Mounting Kit