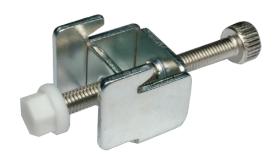

### Panel PC & Monitor > Montages ☐ tze & Stative

# FPK-14

A set of Panel Mounting Kit is composed of a clamp and screw

### **Features**

Panel Mounting Kit



x11

## Specifications

| Dimensions   |                                           |
|--------------|-------------------------------------------|
| Dimensions   | 222 x 432 x 252 mm                        |
| Material     |                                           |
| Material     | SPCC                                      |
| Weight       |                                           |
| Weight       | 3.12 Kg                                   |
| Key Features |                                           |
| Key Features | 11 mounting kits for PPC-FW15D, PPC-FW15C |

## Ordering Information

| FPK-14-R10 | FLEX-PLKIT-FW15/FW24 & PPC-FW15C/FW24C panel mount kit, silver color, R10 |
|------------|---------------------------------------------------------------------------|
|------------|---