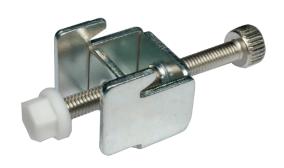

Panel PC & Monitor > Montages ☐ tze & Stative

## FPK-12

A set of Panel Mounting Kit is composed of a clamp and screw

## **Features**

Panel Mounting Kit



x9

## Specifications

| Dimensions   |                                        |
|--------------|----------------------------------------|
| Dimensions   | 222 x 432 x 252 mm                     |
| Material     |                                        |
| Material     | SPCC                                   |
| Weight       |                                        |
| Weight       | 3.12 Kg                                |
| Key Features |                                        |
| Key Features | 9 mounting kits for PPC-F15D, PPC-F15C |

## Ordering Information

| FPK-12-R10 | FLEX-PLKIT-F15/PPC-F15C panel mount kit, silver color, R10 |
|------------|------------------------------------------------------------|
|------------|------------------------------------------------------------|