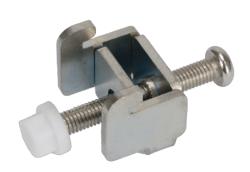

# FPK-07

A set of Panel Mounting Kit is composed of a clamp and screw

### **Features**

Panel Mounting Kit

 $\chi 4$ 