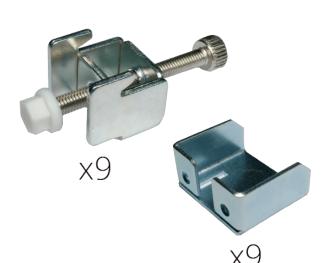

# FPK-01

A set of Panel Mounting Kit is composed of a clamp and screw

#### **Features**

Panel Mounting Kit

## Specifications

| Dimensions   |                                                         |
|--------------|---------------------------------------------------------|
| Dimensions   | 222 x 432 x 252 mm                                      |
| Material     |                                                         |
| Material     | SPCC                                                    |
| Weight       |                                                         |
| Weight       | 3.12 Kg                                                 |
| Key Features |                                                         |
| Key Features | 9 mounting kits for DM-F12A, DM-F15A, DM-FW15A, DM-F17A |