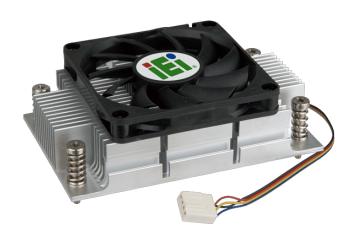

## CF-1150SF

IEI customized cooler for LGA1150 Intel CPU, RoHS

## Specifications

| CPU Solution          |                                                   |  |
|-----------------------|---------------------------------------------------|--|
| CPU Solution          | Intel Core i7/i5                                  |  |
| Socket Solution       |                                                   |  |
| Socket Solution       | LGA1150/LGA1151                                   |  |
| Dimensions            |                                                   |  |
| Dimensions            | 107*70*35mm                                       |  |
| Material              |                                                   |  |
| Material              | Al                                                |  |
| Bearing Type          |                                                   |  |
| Bearing Type          | Two-Ball                                          |  |
| Capability (Watt)     |                                                   |  |
| Capability (Watt)     | 54W                                               |  |
| an Speed (RPM)        |                                                   |  |
| Fan Speed (RPM)       | 4500                                              |  |
| Noise Level (dBA)     | rise Level (dBA)                                  |  |
| Noise Level (dBA)     | 39                                                |  |
| ife Expectancy (hrs)  |                                                   |  |
| Life Expectancy (hrs) | 50000                                             |  |
| Weight                |                                                   |  |
| Weight                | 220g                                              |  |
| Key Features          |                                                   |  |
| Key Features          | IEI customized cooler for LGA1150 Intel CPU, RoHS |  |
|                       |                                                   |  |