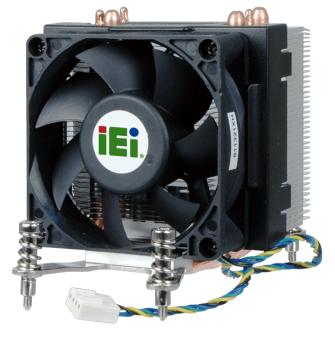

## CF-1150SA

IEI customized cooler for LGA1150 Intel CPU, RoHS

## Specifications

| CPU Solution          |                                                   |  |
|-----------------------|---------------------------------------------------|--|
| CPU Solution          | Intel Core i7/i5                                  |  |
| Socket Solution       |                                                   |  |
| Socket Solution       | LGA1150/LGA1151                                   |  |
| Dimensions            |                                                   |  |
| Dimensions            | 83*83*57mm                                        |  |
| Material              |                                                   |  |
| Material              | Al                                                |  |
| Bearing Type          |                                                   |  |
| Bearing Type          | Ball and Sleeve                                   |  |
| Capability (Watt)     |                                                   |  |
| Capability (Watt)     | 95W                                               |  |
| Fan Speed (RPM)       |                                                   |  |
| Fan Speed (RPM)       | 4200                                              |  |
| Noise Level (dBA)     |                                                   |  |
| Noise Level (dBA)     | 40                                                |  |
| Life Expectancy (hrs) |                                                   |  |
| Life Expectancy (hrs) | 40000                                             |  |
| Weight                |                                                   |  |
| Weight                | 330g                                              |  |
| Key Features          |                                                   |  |
| Key Features          | IEI customized cooler for LGA1150 Intel CPU, RoHS |  |
|                       |                                                   |  |