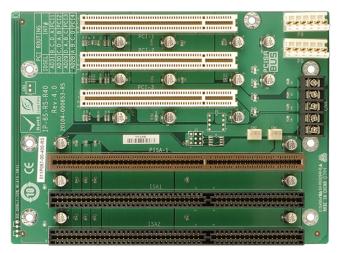

# IP-6S

6-slot backplane with three PCI slots and two ISA slots

#### Features

- » 3 x PCI Slot
- » 2 x ISA Slot
- » Support AT mode

## Specifications

| I/O Interface |                 |
|---------------|-----------------|
| Expansion     | 3 x PCI Slot    |
|               | 2 x ISA Slot    |
| Power         |                 |
| Power Supply  | Support AT mode |