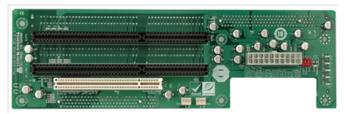

## PCI-6SR-RS

2U chassis backplane with two PCI slots and two ISA slots (AT mode)