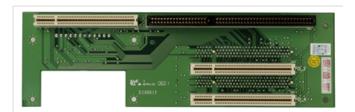

Embedded Computer > Single Board Computer > Rückwandplatine

## PCI-5SD5-RS

2U chassis backplane with four PCI slots



## **Features**

## Specifications

| Total Slot      | Total Slot |  |
|-----------------|------------|--|
| Expansion Slots | PCI Slot   |  |
| PSU Type        | PSU Type   |  |
| Chassis         | Chassis    |  |

## **Ordering Information**

| RACK-220GB      | 2U 6-slot Full-size Rackmount Chassis for PICMG 1.0 SBC and w/o PS/2 PSU,Black,RoHS |
|-----------------|-------------------------------------------------------------------------------------|
| PCI-5SD5-RS-R40 | 5 Slot Butterfly Backplane 10pcs/box;RoHS                                           |
| RACK-220GW      | 2U 6-slot Full-size Rackmount Chassis for PICMG 1.0 SBC and w/o PS/2 PSU,White,RoHS |