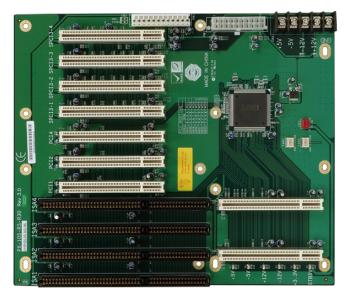

## PX-10S

10-slot backplane with seven PCI slots and three ISA slots

## **Features**

» 7 x PCI Slot

» 3 x ISA Slot

## Specifications

| Physical Characteristics |                     |  |
|--------------------------|---------------------|--|
| Mounting                 | PAC-125G            |  |
| I/O Interface            |                     |  |
| Expansion                | 7 x PCI Slot        |  |
|                          | 3 x ISA Slot        |  |
| Power                    |                     |  |
| Power Supply             | Support AT/ATX mode |  |