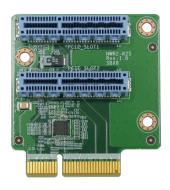

# NWR2-R2S

PCIe Expansion Riser Cards for IEI 3.5"/4" SBC

#### **Features**

PCIe x4 to two PCIe x2,the right side

### Specifications

| Physical Characteristics |                         |  |
|--------------------------|-------------------------|--|
| Dimensions (LxWxH) (mm)  | 55 mm * 60 mm           |  |
| I/O Interface            |                         |  |
| Expansion                | 2 x PCIe x4 : x2 signal |  |
| Environment              |                         |  |
| Operating Temperature    | 0°C~60°C                |  |
| Storage Temperature      | -30°C~70°C              |  |
| Humidity                 | 5 ~ 95% non-condensing  |  |
| Card Slot Interface      |                         |  |
| PCIe                     | PCIe x4                 |  |