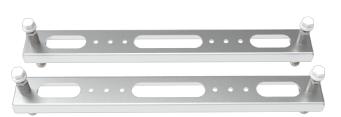

## AFL3PK-W07A

A set of Panel Mounting Kit is composed of a clamp, screw, and support frame

## **Features**

AFOLUX Panel Mounting Kit